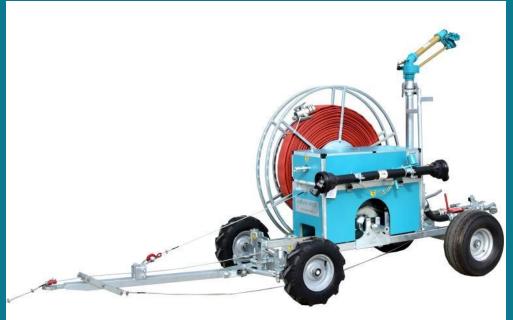

# **IRRICRUISER MIDI PLUS**

### **FEATURES:**

- Hot dip galvanised chassis & Aluminium frame
- Patented travel shut-off mechanism
- High efficient turbine
- Single speed gear box
- Speed control valve, precise speed control between 10 m/h and 70 m/h
- Compact design, easy to use and store
- Emergency stop mechanism
- PTO driven integrated hose reel
- Portable
- Excellent Water Uniformity
- Long Life & Simple Maintenance
- Easy and safe operation
- Very low labour requirement
- Cable length: 200 m
- Lay Flat Hose : 2" 100m Premium Drag Hose
- Designed in Australia, made in Turkey

Working Pressure: 45 - 75 psi Water Flow: 150 - 500 l/min Effective Spray Width: 40 - 70 m Sprinkler: DuCaR Jet 50

#### **APPLICATIONS:**

- Agriculture: Small crop, pasture, or dairy farms
- Turf Irrigation: Golf, race/horse courses, playing/sports fields and gardens
- Dust Control: Mining and construction sites

www.irrigationbox.com.au