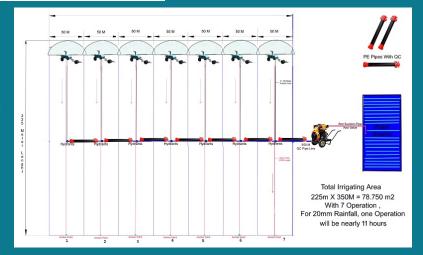

#### IRRICRUISER MIDI PLUS TD2000-200 RAINFALL AND VELOCITY RELATIONS TABLE

IRRICRUISER MIDI PLUS TD2000 - 200 CUADRO DE LA RELACIÓN CAÍDA DE AGUA Y VELOCIDAD

Sprinkler Type - Tip aspersor : DuCaR JET 50

Hose Diameter and Length: Diameter: 51 mm (2"); Length: 100 meters Diámetro interno y Largo de la Manguera : Diámeter : 51 mm (2 ") ; Largo : 100 meters

| Traveller Length : 200 meters                    |                                                   |          |                                                                          |                                                                                                   |                                                               |                                                           |                                                                        |                                                                                       |                                                        |                                                           |                                                                                       |                                                     |                                                                        |                                                                                       |                                                     |                                                                        |                                                                                       |                      |                                                        |  |
|--------------------------------------------------|---------------------------------------------------|----------|--------------------------------------------------------------------------|---------------------------------------------------------------------------------------------------|---------------------------------------------------------------|-----------------------------------------------------------|------------------------------------------------------------------------|---------------------------------------------------------------------------------------|--------------------------------------------------------|-----------------------------------------------------------|---------------------------------------------------------------------------------------|-----------------------------------------------------|------------------------------------------------------------------------|---------------------------------------------------------------------------------------|-----------------------------------------------------|------------------------------------------------------------------------|---------------------------------------------------------------------------------------|----------------------|--------------------------------------------------------|--|
| Largo del Recorrido : 200 metros                 |                                                   |          |                                                                          |                                                                                                   |                                                               |                                                           | Turbine Pressure<br>Loss 1.3<br>Pérdida de Presión<br>en la Plataforma |                                                                                       |                                                        | Turbine Pressure Loss Pérdida de Presión en la Plataforma |                                                                                       |                                                     | Turbine Pressure<br>Loss 0.8<br>Pérdida de Presión<br>en la Plataforma |                                                                                       |                                                     | Turbine Pressure<br>Loss 0.8<br>Pérdida de Presión<br>en la Plataforma |                                                                                       | .8                   |                                                        |  |
|                                                  |                                                   |          |                                                                          |                                                                                                   | Capacity<br>CAPACIDAD                                         |                                                           | Irrigated<br>Area<br>Area<br>Irrigada                                  | 10<br>mm Rainfall<br>mm Caída de Agua                                                 |                                                        |                                                           | 15<br>mm Rainfall<br>mm Calda de Agua                                                 |                                                     |                                                                        | 20<br>mm Rainfall<br>mm Caída de Agua                                                 |                                                     |                                                                        | 25<br>mm Rainfall<br>mm Caída de Agua                                                 |                      |                                                        |  |
| Nozzle<br>Size<br>Dimensión<br>de la<br>Boquilla | Sprinkler<br>Pressure<br>Presión en el<br>Aspesor |          | Sprinkler<br>Throw<br>Range<br>Rango de Alcance del<br>Aspersor<br>( m ) | % 85 of<br>Throw<br>Diameter of<br>Sprinkler<br>85% del<br>Diámetro de<br>Alcance del<br>Aspersor | Flow Rate<br>Liter/Min<br>Ratio del<br>Flujo<br>Litros / Min. | Flow Rate<br>m³ / Hour<br>Ratio del<br>Flujo<br>m3 / Hora | m²                                                                     | Lineer Velocity<br>meter/hour Velocidad<br>de la Linea del Irriforce<br>Metros / Hora | Total<br>Pressure<br>Total de<br>Presión<br>Necesitada |                                                           | Lineer Velocity<br>meter/hour Velocidad<br>de la Linea del Irriforce<br>Metros / Hora | Total<br>Pressure<br>Total de Presión<br>Necesitada |                                                                        | Lineer Velocity<br>meter/hour Velocidad<br>de la Linea del Irriforce<br>Metros / Hora | Total<br>Pressure<br>Total de Presión<br>Necesitada |                                                                        | Lineer Velocity<br>meter/hour Velocidad<br>de la Linea del Irriforce<br>Metros / Hora | Pres<br>Tota<br>Pres | Total<br>Pressure<br>Total de<br>Presión<br>Necesitada |  |
|                                                  | BAR                                               | PSI      |                                                                          | ( m )                                                                                             |                                                               |                                                           |                                                                        |                                                                                       | BAR                                                    | PSI                                                       |                                                                                       | BAR                                                 | PSI                                                                    |                                                                                       | BAR                                                 | PSI                                                                    |                                                                                       | BAR                  | PSI                                                    |  |
| 12 mm                                            | 2                                                 | 29       | 24                                                                       | 41                                                                                                | 140                                                           | 8.4                                                       | 8813                                                                   | 19                                                                                    | 3.5                                                    | 51                                                        | 13                                                                                    | 3.3                                                 | 48                                                                     | 10                                                                                    | 3                                                   | 44                                                                     | 8                                                                                     | 3                    | 44                                                     |  |
|                                                  | 3                                                 | 44       | 29                                                                       | 49                                                                                                | 165                                                           | 9.9                                                       | 10814                                                                  | 18                                                                                    | 4.5                                                    | 65                                                        | 12                                                                                    | 4.4                                                 | 64                                                                     | 9                                                                                     | 5.1                                                 | 74                                                                     | 7                                                                                     | 5.1                  | 74                                                     |  |
|                                                  | 4                                                 | 58       | 31                                                                       | 53                                                                                                | 192                                                           | 11.5                                                      | 11630                                                                  | 20                                                                                    | 5.6                                                    | 81                                                        | 13                                                                                    | 5.5                                                 | 80                                                                     | 10                                                                                    | 6.2                                                 | 90                                                                     | 8                                                                                     | 6.2                  | 90                                                     |  |
| 14 mm                                            | 2                                                 | 29<br>44 | 22                                                                       | 37<br>46                                                                                          | 195                                                           | 11.7                                                      | 8029<br>10007                                                          | 29<br>29                                                                              | 3.6<br>4.8                                             | 52                                                        | 19<br>19                                                                              | 3.6                                                 | 52                                                                     | 15<br>14                                                                              | 3.3<br>4.5                                          | 48                                                                     | 12<br>11                                                                              | 3.3                  | 48                                                     |  |
|                                                  | 3                                                 | 58       | 27<br>30                                                                 | 51                                                                                                | 239<br>277                                                    | 14.3<br>16.6                                              | 11221                                                                  | 30                                                                                    | 5.9                                                    | 70<br>86                                                  | 20                                                                                    | 5.1<br>6                                            | 74<br>87                                                               | 15                                                                                    | 5.7                                                 | 65<br>83                                                               | 12                                                                                    | 4.5<br>5.7           | 65<br>83                                               |  |
|                                                  | 5                                                 | 73       | 33                                                                       | 56                                                                                                | 309                                                           | 18.5                                                      | 12455                                                                  | 30                                                                                    | 7.1                                                    | 103                                                       | 20                                                                                    | 7.3                                                 | 106                                                                    | 15                                                                                    | 6.2                                                 | 90                                                                     | 12                                                                                    | 6.2                  | 90                                                     |  |
| 16mm                                             | 3                                                 | 44       | 30                                                                       | 51                                                                                                | 308                                                           | 18.5                                                      | 11221                                                                  | 33                                                                                    | 5.1                                                    | 74                                                        | 22                                                                                    | 4.9                                                 | 71                                                                     | 16                                                                                    | 4.6                                                 | 67                                                                     | 13                                                                                    | 4.6                  | 67                                                     |  |
|                                                  | 4                                                 | 58       | 34                                                                       | 58                                                                                                | 358                                                           | 21.5                                                      | 12871                                                                  | 33                                                                                    | 6.3                                                    | 91                                                        | 22                                                                                    | 6.1                                                 | 88                                                                     | 17                                                                                    | 5.8                                                 | 84                                                                     | 13                                                                                    | 5.8                  | 84                                                     |  |
|                                                  | 5                                                 | 73       | 35                                                                       | 60                                                                                                | 392                                                           | 23.5                                                      | 13290                                                                  | 35                                                                                    | 7.5                                                    | 109                                                       | 24                                                                                    | 7.3                                                 | 106                                                                    | 18                                                                                    | 7.0                                                 | 102                                                                    | 14                                                                                    | 7.0                  | 102                                                    |  |
| 18mm                                             | 3                                                 | 44       | 32                                                                       | 54                                                                                                | 390                                                           | 23.4                                                      | 12042                                                                  | 39                                                                                    | 5.5                                                    | 80                                                        | 26                                                                                    | 5.3                                                 | 77                                                                     | 19                                                                                    | 5.0                                                 | 73                                                                     | 16                                                                                    | 5.0                  | 73                                                     |  |
|                                                  | 4                                                 | 58       | 35                                                                       | 60                                                                                                | 445                                                           | 26.7                                                      | 13290                                                                  | 40                                                                                    | 6.9                                                    | 100                                                       | 27                                                                                    | 6.7                                                 | 97                                                                     | 20                                                                                    | 6.4                                                 | 93                                                                     | 16                                                                                    | 6.4                  | 93                                                     |  |
|                                                  | 5                                                 | 73       | 38                                                                       | 65                                                                                                | 498                                                           | 29.9                                                      | 14558                                                                  | 41                                                                                    | 8.3                                                    | 120                                                       | 27                                                                                    | 8.1                                                 | 117                                                                    | 21                                                                                    | 7.8                                                 | 113                                                                    | 16                                                                                    | 7.8                  | 113                                                    |  |